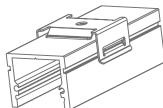

#### ACCESSORIES INCLUDED

Every 3 metre bar is complete with 3 sets of end caps (with or without holes) and 3 sets of mounting clips.

Description

3+3 silver colour PC end caps

| -  |   |   |
|----|---|---|
| 0. | 9 |   |
|    | 1 | 1 |

art

P03B-A-EC

| art      | Description              | 8011905 | Ð |  |
|----------|--------------------------|---------|---|--|
| P03B-A-N | AC 3 sets of metal clips | 912352  | 1 |  |