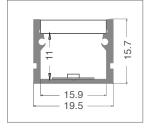

# CAN BE USED WITH LED STRIPS WITH MAXIMUM WIDTH:

15 mm.

\* Includes mounting accessories.

IP20 IK10

| art           | Description                                       | L1   | Н    | L    | 8011905 | Ð     |  |
|---------------|---------------------------------------------------|------|------|------|---------|-------|--|
| P03B-S-PF-300 | profile complete with PMMA screen and accessories | 19,5 | 15,7 | 3000 | 912338  | 1 / 5 |  |