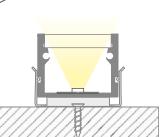

#### INSTALLATION

Surface or recessed. Cabling can be in line with the profile or exit the bottom of the profile.